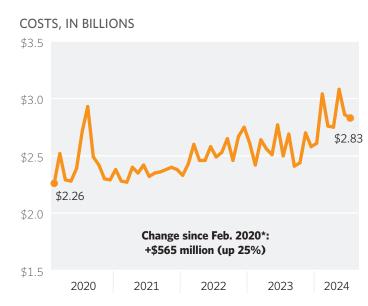

| Oregon        | +20.5 | Louisiana     | -21.0 |
| Missouri       | +145.1   | Montana      | +43.9  | Illinois      | +18.5 | D.C.          | -29.8 |
| Washington     | +144.7   | Wisconsin    | +42.9  | South Dakota  | +18.1 | Maryland      | -63.9 |
| Nevada         | +141.0   | Minnesota    | +37.6  | Maine         | +17.5 |               |       |



# Ohio Wuhan Virus Economic Impact Dashboard

#### When will Ohio fully recover?



NOTE: Recovery employment levels are higher than March 2000 levels because of population growth. In March 2000, Ohio had a population of 11.3 million, and today it is 11.8 million.

SOURCE: Opportunity Ohio calculations based on data from the U.S. Department of Labor, Bureau of Labor Statistics, http://www.bls.gov.



### **Changes to Ohio Medicaid**