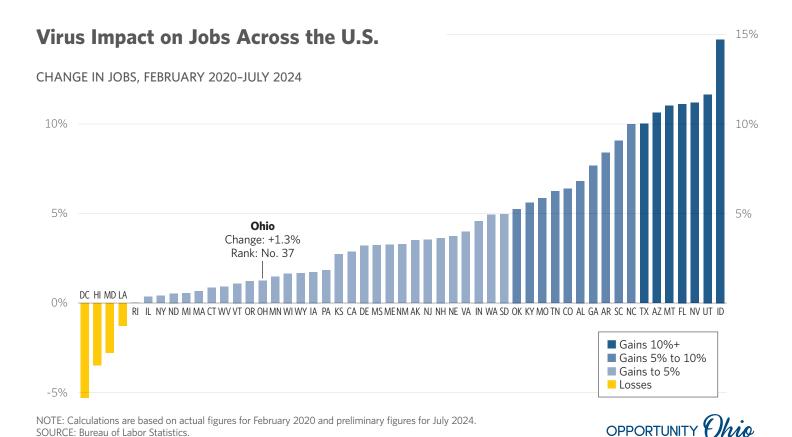

#### **Ohio in Middle in Pandemic Jobs Recovery**

CHANGE IN NUMBER OF JOBS, FEBRUARY 2020 VS. JULY 2024, IN THOUSANDS

| Texas          | +1,104.2 | Virginia     | +134.0 | New York      | +34.8 | Delaware      | +13.0 |
|----------------|----------|--------------|--------|---------------|-------|---------------|-------|
| Florida        | +883.4   | New Jersey   | +129.0 | Nebraska      | +32.2 | Connecticut   | +12.5 |
| California     | +430.4   | Indiana      | +125.8 | Kansas        | +32.1 | Alaska        | +8.8  |
| North Carolina | +386.8   | Alabama      | +115.3 | Mississippi   | +29.8 | West Virginia | +5.1  |
| Georgia        | +304.4   | Pennsylvania | +99.0  | lowa          | +22.9 | Wyoming       | +3.7  |
| Arizona        | +272.1   | Idaho        | +94.6  | New Mexico    | +22.2 | Vermont       | +2.8  |
| Tennessee      | +169.8   | Kentucky     | +91.6  | New Hampshire | +21.8 | North Dakota  | +1.9  |
| South Carolina | +166.9   | Arkansas     | +89.9  | Massachusetts | +21.6 | Rhode Island  | +0.1  |
| Utah           | +155.0   | Oklahoma     | +70.7  | Michigan      | +21.2 | Hawaii        | -18.5 |
| Colorado       | +150.2   | Ohio         | +60.9  | Oregon        | +20.5 | Louisiana     | -21.0 |
| Missouri       | +145.1   | Montana      | +43.9  | Illinois      | +18.5 | D.C.          | -29.8 |
| Washington     | +144.7   | Wisconsin    | +42.9  | South Dakota  | +18.1 | Maryland      | -63.9 |
| Nevada         | +141.0   | Minnesota    | +37.6  | Maine         | +17.5 |               |       |