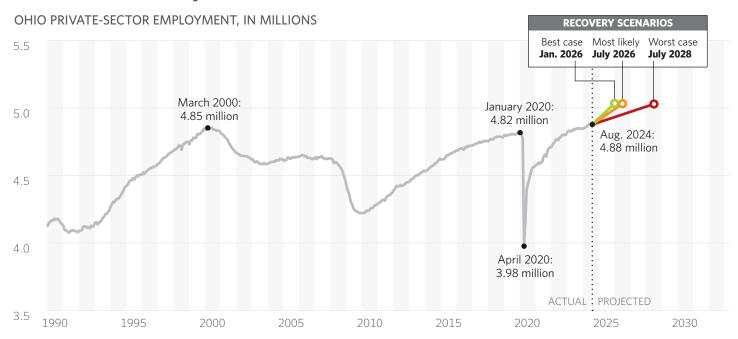

#### When will Ohio fully recover?

NOTE: Recovery employment levels are higher than March 2000 levels because of population growth. In March 2000, Ohio had a population of 11.3 million, and today it is 11.8 million.

SOURCE: Opportunity Ohio calculations based on data from the U.S. Department of Labor, Bureau of Labor Statistics, http://www.bls.gov.