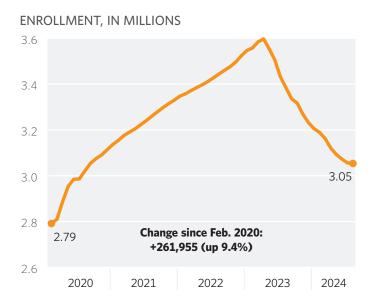

9  | Oregon        | +20.5 | Louisiana     | -21.0 |
| Missouri       | +145.1   | Montana      | +43.9  | Illinois      | +18.5 | D.C.          | -29.8 |
| Washington     | +144.7   | Wisconsin    | +42.9  | South Dakota  | +18.1 | Maryland      | -63.9 |
| Nevada         | +141.0   | Minnesota    | +37.6  | Maine         | +17.5 |               |       |



# Ohio Wuhan Virus Economic Impact Dashboard

#### When will Ohio fully recover?



NOTE: Recovery employment levels are higher than March 2000 levels because of population growth. In March 2000, Ohio had a population of 11.3 million, and today it is 11.8 million.

SOURCE: Opportunity Ohio calculations based on data from the U.S. Department of Labor, Bureau of Labor Statistics, http://www.bls.gov.



### **Changes to Ohio Medicaid**